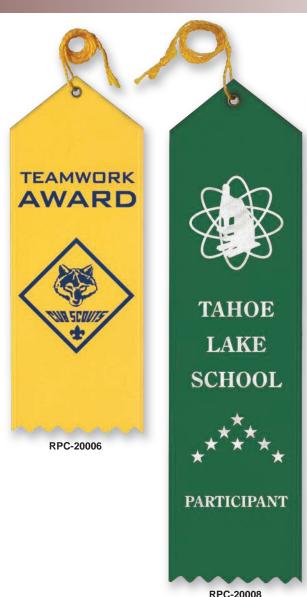

# **AWARD RIBBONS**

## **CONSTRUCTION:**

Our award ribbons are expertly hot stamped on premium grade ribbon and are available with a peaked or flat top. Award ribbons include a card and gold string that is eyeleted to the ribbon. Edges are pinked to prevent fraying. Dovetail bottom available at no charge.

#### PRODUCTION TIME:

Normal production time is 8 working days.

|   | AWARD RIBBONS Item |        |       |       |       |       |       |       |       |
|---|--------------------|--------|-------|-------|-------|-------|-------|-------|-------|
|   | Number             | Size   | 100   | 250   | 500   | 1000  | 2500  | 5000  | 10M   |
| İ | RPC-20006          | 2"x6"  | 0.680 | 0.500 | 0.460 | 0.430 | 0.394 | 0.366 | 0.344 |
|   | RPC-20008          | 2"x8"  | 0.720 | 0.544 | 0.504 | 0.480 | 0.436 | 0.406 | 0.380 |
|   | RPC-20010          | 2"x10" | 0.776 | 0.596 | 0.550 | 0.534 | 0.486 | 0.452 | 0.426 |
|   | Additional Colors  |        | 0.050 | 0.050 | 0.045 | 0.045 | 0.040 | 0.040 | 0.035 |
|   |                    |        |       |       |       |       |       |       | 70    |